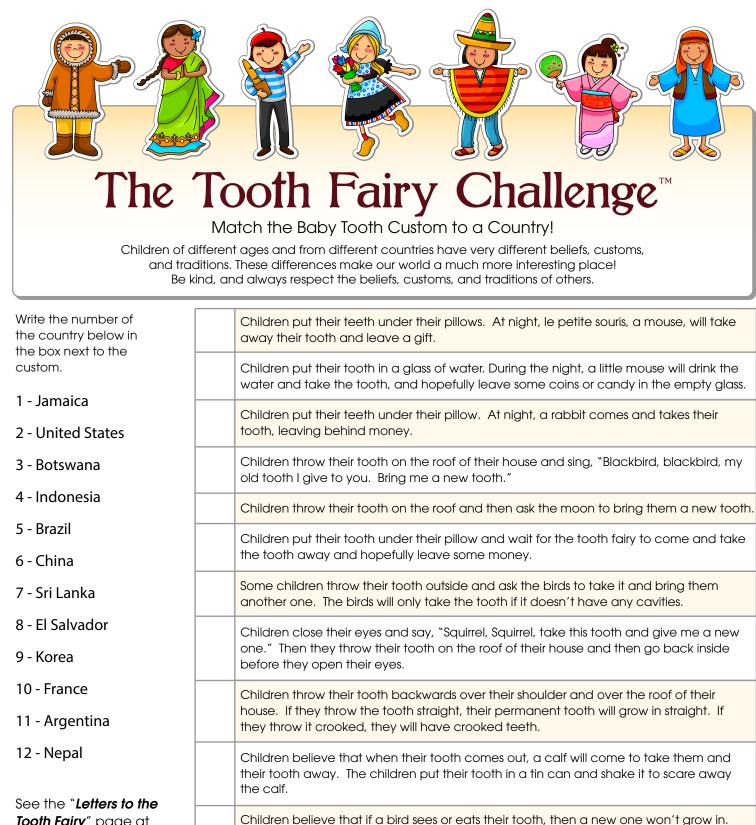

Tooth Fairy" page at toothfairydesigns.com for answer hints!

## TOOTH FAIRY CHALLENGE<sup>™</sup> PRIZES •

## What does the Tooth Fairy do with all of the baby teeth?

They bury their tooth so that it won't ever be seen or found and eaten by a bird.

the roof, hoping it will make their permanent teeth grow in faster.

Children put their upper teeth at the foot of their beds and put their lower teeth on

**No one knows!** What we do know is that if you write a kind letter, she will let us make your baby tooth it into a beautiful present for your family!

**KIDS** - If you can answer three questions from the TOOTH FAIRY CHALLENGE when your order is placed, **you can select a prize to be included with your order**!